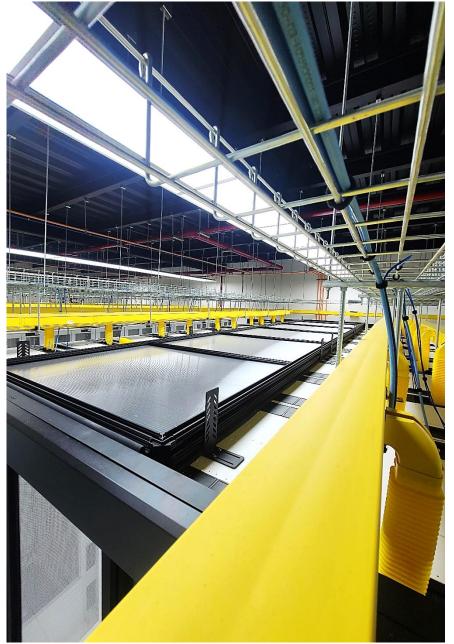

IT Room #1 100% in Operation

Cold Aisle Confined Space

Air
Conditioning
by Perforated
Technical Floor
to Ensure Air
Flow Precision

- Front View in Cold Aisle
- Automatic Temperature and Humidity Sensors in Each Rack

 Each Rack Supports up to 6 PDUs of 48 Outlets

- Hot Hall
- Confined space

Wide Spaces that Allow Large Equipment to Enter

Gas Predictive System

Early Detection System for Harmful Particles and Gases

**VESDA** 