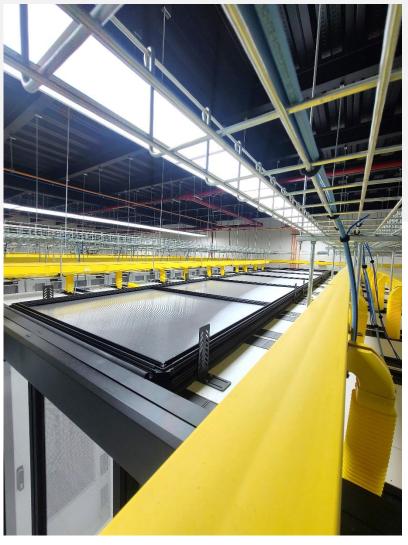

IT Room #1 100% in Operation

Cold Aisle Confined Space

Air
Conditioning
by Perforated
Technical Floor
to Ensure Air
Flow Precision

- Front View in Cold Aisle
- Automatic Temperature and Humidity Sensors in Each Rack

Racks de 47 UR Legrand Puerta Frontal tipo Malla Puerta Trasera Doble Hoja

- Back View in Hot Aisle
- Two Legrand A+B PDUs
- 48 x 2 Regulated Sockets
- Double Fiber Optic Access

Legrand
Managed and
Redundant
PDUs with 48
outlets each
(C13 – C19)

 Each Rack Supports up to 6 PDUs of 48 Outlets

- Hot Hall
- Confined space

Wide Spaces that Allow Large Equipment to Enter

Gas Predictive System

Early Detection System for Harmful Particles and Gases

**VESDA** 