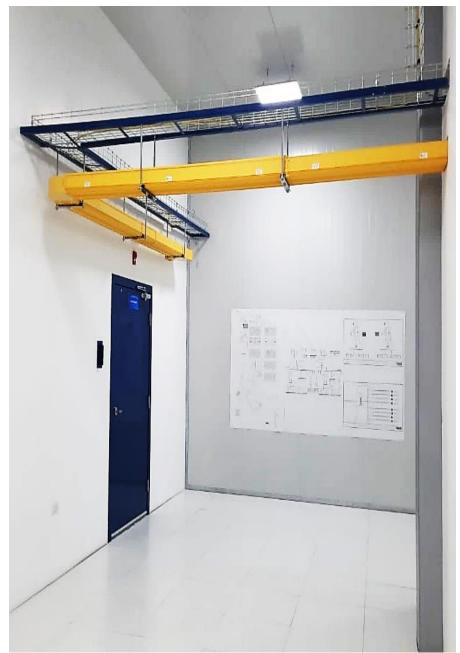

Fiber Runner with Two
Run Legs and
Copper Run
Ladder

Health
Monitoring

Cross Rooms
Connection
Environments
A and B

Capacity of 6400 3mm Fibers X 2 Quarts A and B

12-Wire Trunk
Connections
with High
Density Hot
Plug MTP /
MPO

Supplier
Rooms with
1Km
Underground
Fiber Access in
Environments
A and B

IT Room 2 30%
Total Progress
100% Civil
Works finished

Fire Suppression Novec 1230 3rd Generation

Air conditioning 10 teams of 103 Kw in environments A and B