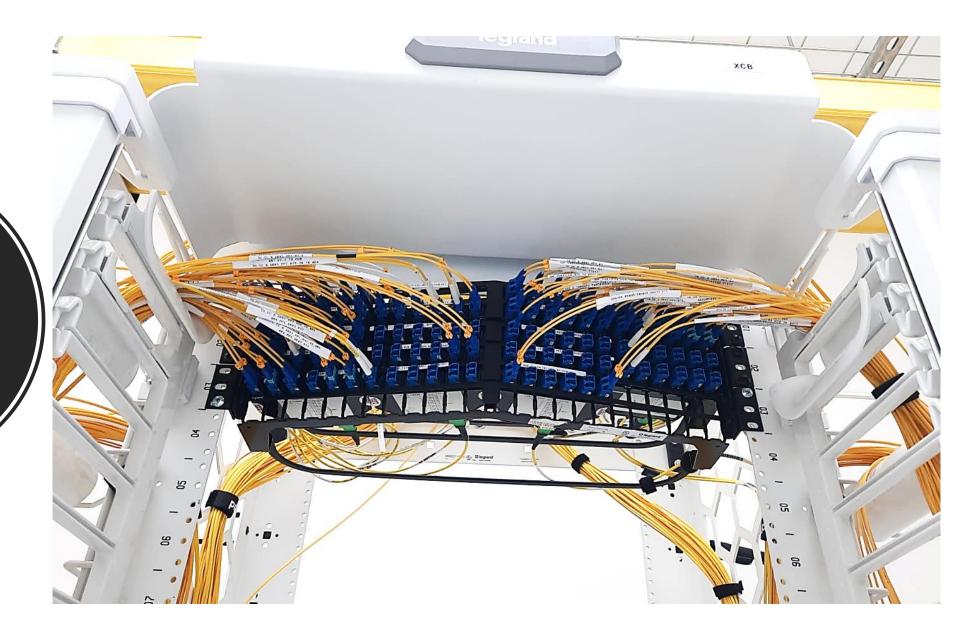

Fiber Runner with Two
Run Legs and
Copper Run
Ladder

Health
Monitoring

Cross Rooms
Connection
Environments
A and B

Capacity of 6400 3mm Fibers X 2 Quarts A and B

12-Wire Trunk
Connections
with High
Density Hot
Plug MTP /
MPO