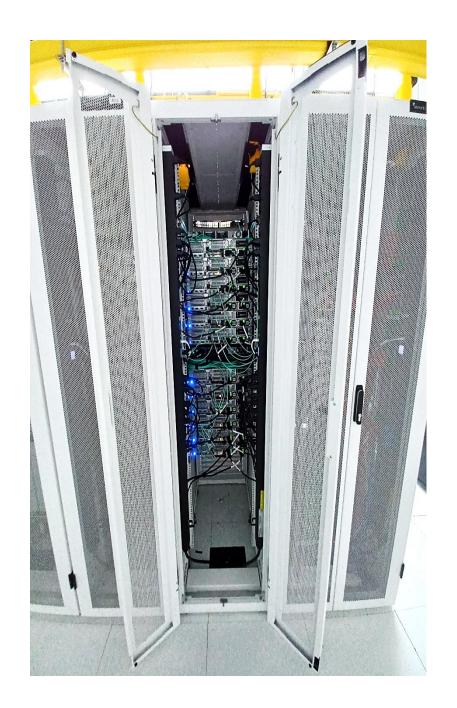

Fiber Runner with Two
Run Legs and
Copper Run
Ladder

Health
Monitoring

Cross Rooms
Connection
Environments
A and B

Capacity of 6400 3mm Fibers X 2 Quarts A and B

12-Wire Trunk
Connections
with High
Density Hot
Plug MTP /
MPO