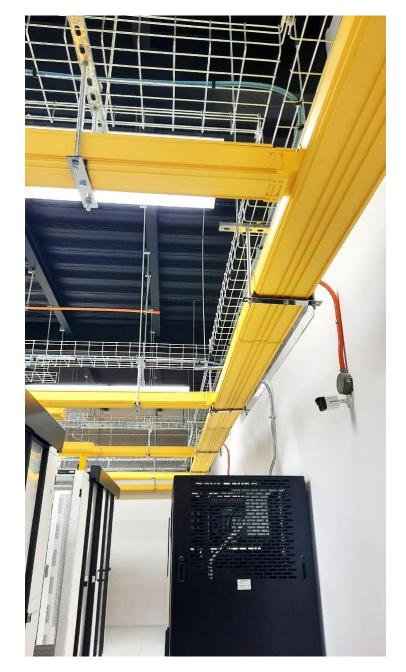

Fiber Runner with Two
Run Legs and
Copper Run
Ladder

Health
Monitoring

Cross Rooms
Connection
Environments
A and B

Capacity of 6400 3mm Fibers X 2 Quarts A and B

12-Wire Trunk
Connections
with High
Density Hot
Plug MTP /
MPO

Supplier
Rooms with
1Km
Underground
Fiber Access in
Environments
A and B

IT Room 2 30%
Total Progress
100% Civil
Works finished

Fire Suppression Novec 1230 3rd Generation

Air conditioning 10 teams of 103 Kw in environments A and B