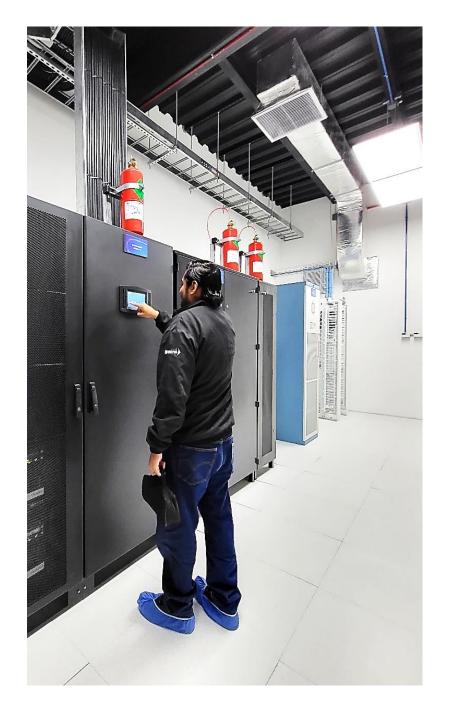

## IT ROOM 1 100% Done

- AC connection 120 /220 V
- DC -48 V connection available
- Temperature and Humidity Control for each Rack
- Preventive Detection of Harmful Particles and Gases
- Fire extinguishing in 5 seconds,
   Novec 1230 latest generation
- 4 Bottles for Each Room
- Availability Monitoring 24x7
- Private Physical Security
- Strict Facial and Fingerprint Biometric Access Control
- In process ISO 27001 and PCI-DSS

Supplier
Rooms with
1Km
Underground
Fiber Access in
Environments
A and B

IT Room 2 30%
Total Progress
100% Civil
Works finished

Fire Suppression Novec 1230 3rd Generation

Air conditioning 10 teams of 103 Kw in environments A and B