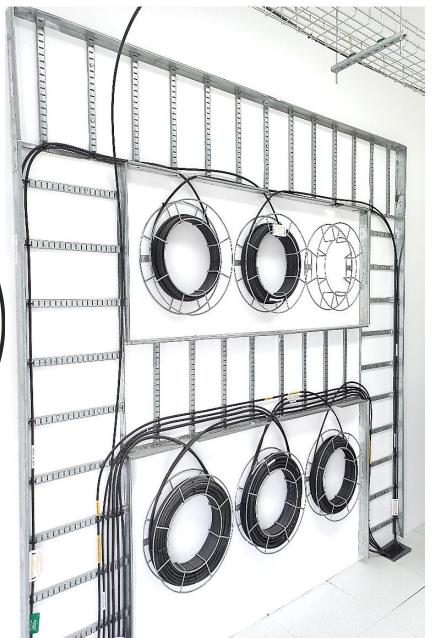

Fiber Runner with Two
Run Legs and
Copper Run
Ladder

Health
Monitoring

Cross Rooms
Connection
Environments
A and B

Capacity of 6400 3mm Fibers X 2 Quarts A and B

12-Wire Trunk
Connections
with High
Density Hot
Plug MTP /
MPO

Supplier
Rooms with
1Km
Underground
Fiber Access in
Environments
A and B

IT Room 2 30%
Total Progress
100% Civil
Works finished

Fire Suppression Novec 1230 3rd Generation

Air conditioning 10 teams of 103 Kw in environments A and B