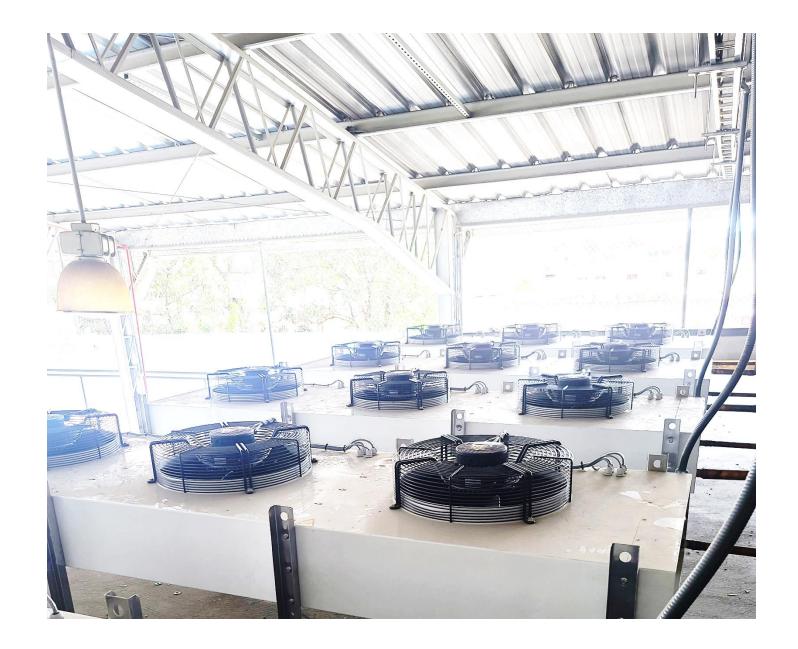

## IT ROOM 1 100% Done

- TIER III
- Capacity from 80 to 104 Racks
- Up to 47 RU of Space per Rack
- Up to 17 KVA per Rack
- From 2 to 6 power connections per Rack
- Each connection with 48 C13/C19 sockets
- Double fiber optic connection up to 100 gbps
- Double cross connection to all racks
- UPS power from 4 hours
- Generation Energy up to 10 uninterrupted days
- 1.7 Million BTU of air conditioning per room, Redundancy 2 N + 1

## IT ROOM 1 100% Done

- AC connection 120 /220 V
- DC -48 V connection available
- Temperature and Humidity Control for each Rack
- Preventive Detection of Harmful Particles and Gases
- Fire extinguishing in 5 seconds,
   Novec 1230 latest generation
- 4 Bottles for Each Room
- Availability Monitoring 24x7
- Private Physical Security
- Strict Facial and Fingerprint Biometric Access Control
- In process ISO 27001 and PCI-DSS