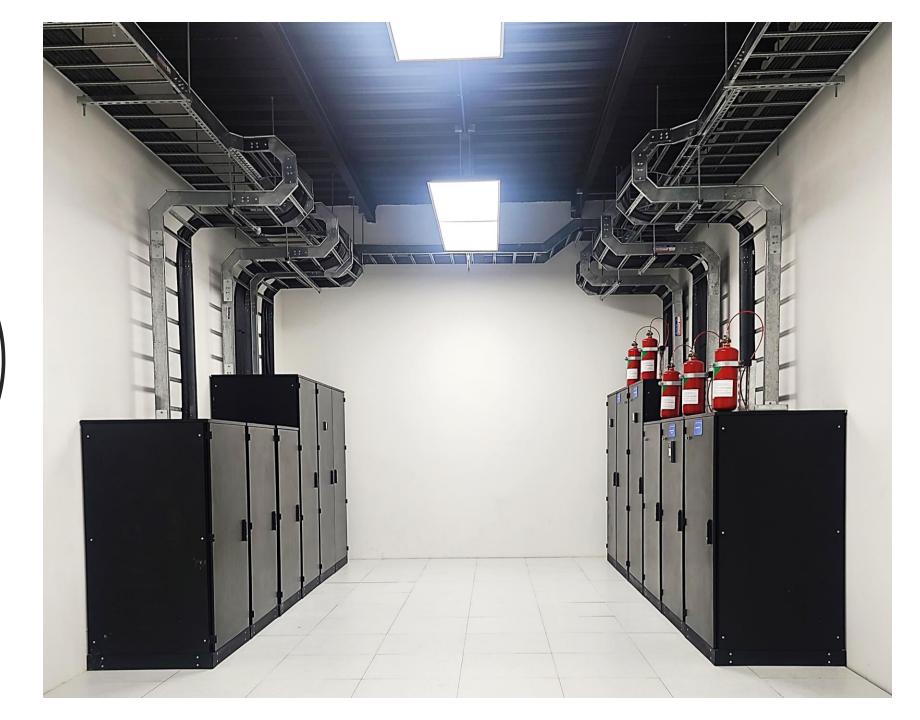

Air Conditioning Protected Equipment in Environments A and B

Power
Rooms ABB
Panels in
Environment
s A and B

Monitorable ABB Equipment in Environments A and B

2 x 500 KVA

ABB UPS

Rooms and

1000 Amp

Rectifiers in

Environments

A and B

ABB Scalable, Manageable and Redundant Equipment

SERVIDOR DE DOBLE FUENTE Y SWITCH DE 1 FUENTE

Generators of 807 KVA Himoinsa, with Synchronism

Total
Autonomy
with High
Power
Generators

Electrical Sub Station with a capacity of 7,500 KVA

 Own Electrical Sub Station with large reserve capacity for customer growth.

Electrical Panel Rooms in Environments A and B

Equipment Preparation Room and Coworking