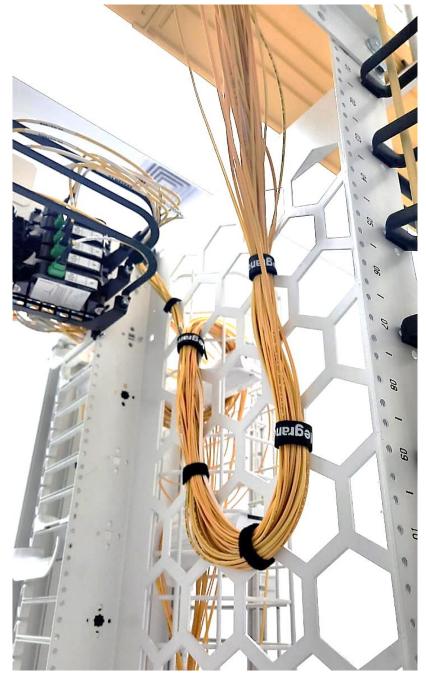

Fiber Runner with Two
Run Legs and
Copper Run
Ladder

Health
Monitoring

Cross Rooms
Connection
Environments
A and B

Capacity of 6400 3mm Fibers X 2 Quarts A and B

12-Wire Trunk
Connections
with High
Density Hot
Plug MTP /
MPO