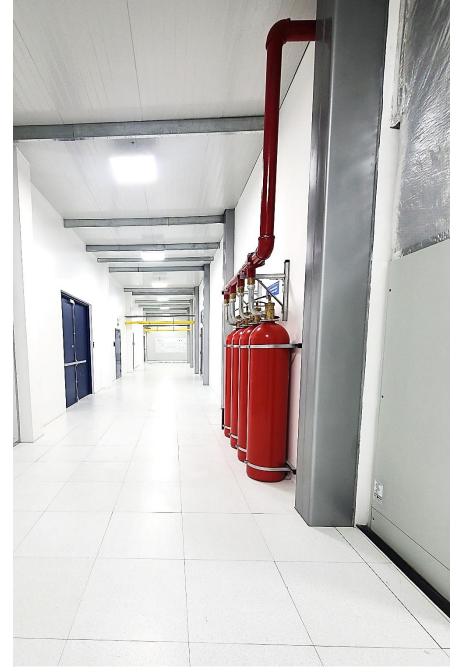

 Each Rack Supports up to 6 PDUs of 48 Outlets

- Hot Hall
- Confined space

Wide Spaces that Allow Large Equipment to Enter

Gas Predictive System

Early Detection System for Harmful Particles and Gases

**VESDA** 

## IT ROOM 1 100% Done

- AC connection 120 /220 V
- DC -48 V connection available
- Temperature and Humidity Control for each Rack
- Preventive Detection of Harmful Particles and Gases
- Fire extinguishing in 5 seconds,
   Novec 1230 latest generation
- 4 Bottles for Each Room
- Availability Monitoring 24x7
- Private Physical Security
- Strict Facial and Fingerprint Biometric Access Control
- In process ISO 27001 and PCI-DSS