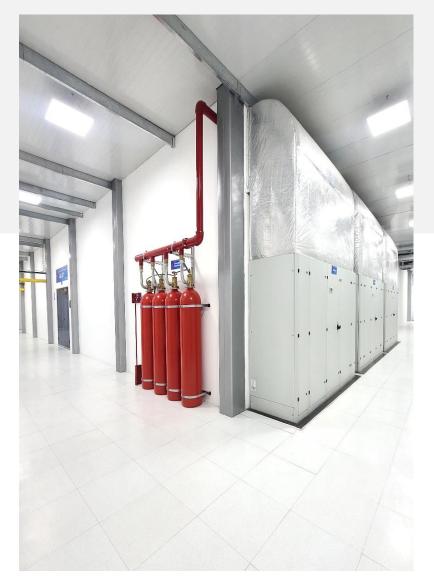

## IT ROOM 1 100% Done

- AC connection 120 /220 V
- DC -48 V connection available
- Temperature and Humidity Control for each Rack
- Preventive Detection of Harmful Particles and Gases
- Fire extinguishing in 5 seconds,
   Novec 1230 latest generation
- 4 Bottles for Each Room
- Availability Monitoring 24x7
- Private Physical Security
- Strict Facial and Fingerprint Biometric Access Control
- In process ISO 27001 and PCI-DSS

Supplier
Rooms with
1Km
Underground
Fiber Access in
Environments
A and B

IT Room 2 30%
Total Progress
100% Civil
Works finished

Fire Suppression Novec 1230 3rd Generation

Air conditioning 10 teams of 103 Kw in environments A and B