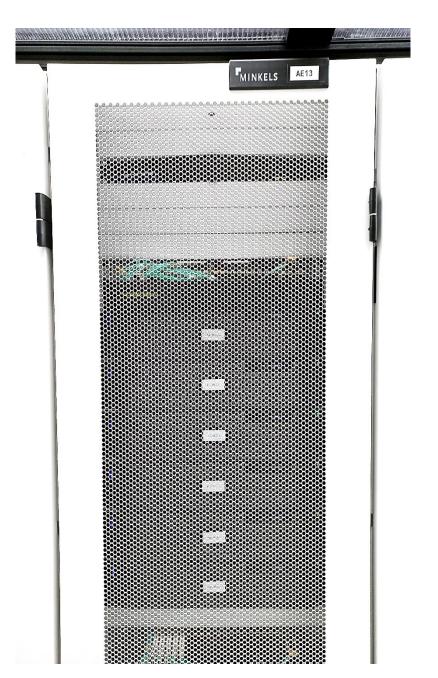

IT Room #1 100% in Operation

Cold Aisle Confined Space

Air
Conditioning
by Perforated
Technical Floor
to Ensure Air
Flow Precision

- Front View in Cold Aisle
- Automatic Temperature and Humidity Sensors in Each Rack