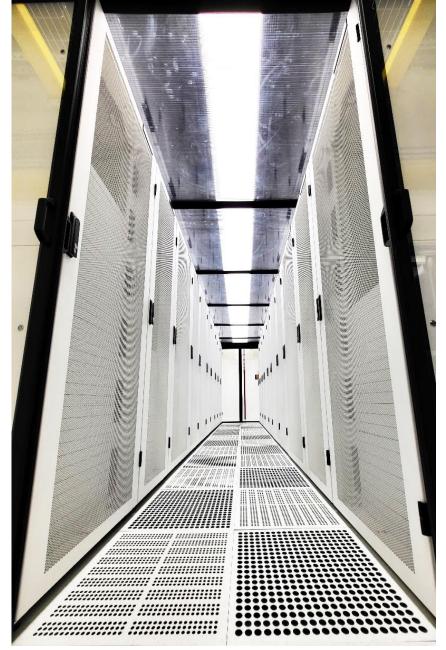

IT Room #1 100% in Operation

Cold Aisle Confined Space

Air
Conditioning
by Perforated
Technical Floor
to Ensure Air
Flow Precision

- Front View in Cold Aisle
- Automatic Temperature and Humidity Sensors in Each Rack

 Each Rack Supports up to 6 PDUs of 48 Outlets

- Hot Hall
- Confined space

Wide Spaces that Allow Large Equipment to Enter

Gas Predictive System

Early Detection System for Harmful Particles and Gases

**VESDA** 