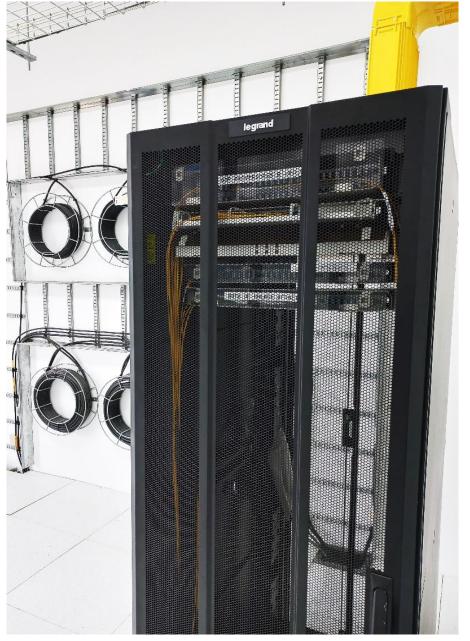

Racks de 47 UR Legrand Puerta Frontal tipo Malla Puerta Trasera Doble Hoja

- Back View in Hot Aisle
- Two Legrand A+B PDUs
- 48 x 2 Regulated Sockets
- Double Fiber Optic Access

Legrand
Managed and
Redundant
PDUs with 48
outlets each
(C13 – C19)

 Each Rack Supports up to 6 PDUs of 48 Outlets

- Hot Hall
- Confined space

Wide Spaces that Allow Large Equipment to Enter

Gas Predictive System

Early Detection System for Harmful Particles and Gases

**VESDA** 