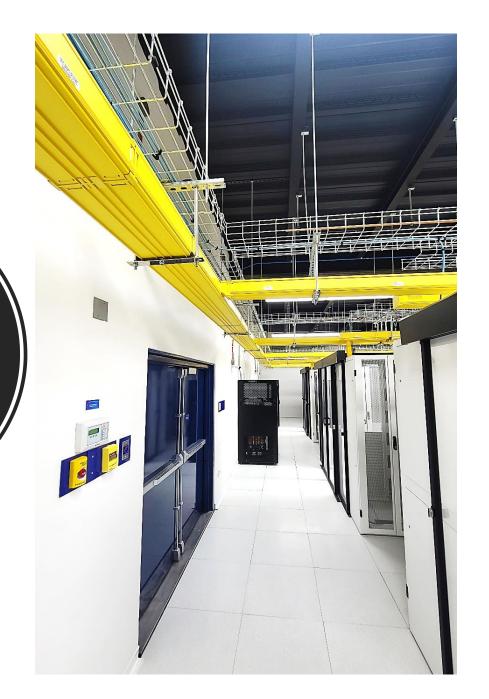

Fiber Runner with Two
Run Legs and
Copper Run
Ladder

Health
Monitoring

Cross Rooms
Connection
Environments
A and B

Capacity of 6400 3mm Fibers X 2 Quarts A and B

12-Wire Trunk
Connections
with High
Density Hot
Plug MTP /
MPO

Supplier
Rooms with
1Km
Underground
Fiber Access in
Environments
A and B

IT Room 2 30%
Total Progress
100% Civil
Works finished

Fire Suppression Novec 1230 3rd Generation

Air conditioning 10 teams of 103 Kw in environments A and B