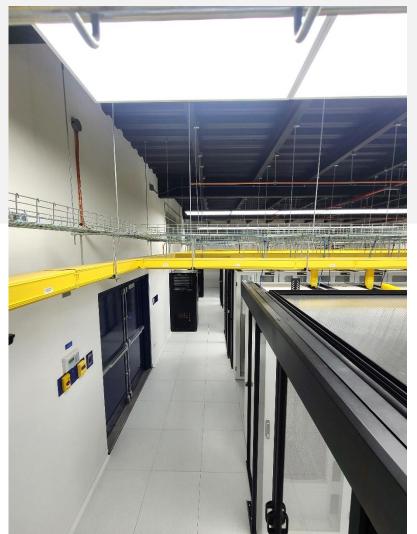

Fiber Runner with Two
Run Legs and
Copper Run
Ladder

Health
Monitoring

Cross Rooms
Connection
Environments
A and B

Capacity of 6400 3mm Fibers X 2 Quarts A and B

12-Wire Trunk
Connections
with High
Density Hot
Plug MTP /
MPO

Supplier
Rooms with
1Km
Underground
Fiber Access in
Environments
A and B

IT Room 2 30%
Total Progress
100% Civil
Works finished

Fire Suppression Novec 1230 3rd Generation

Air conditioning 10 teams of 103 Kw in environments A and B