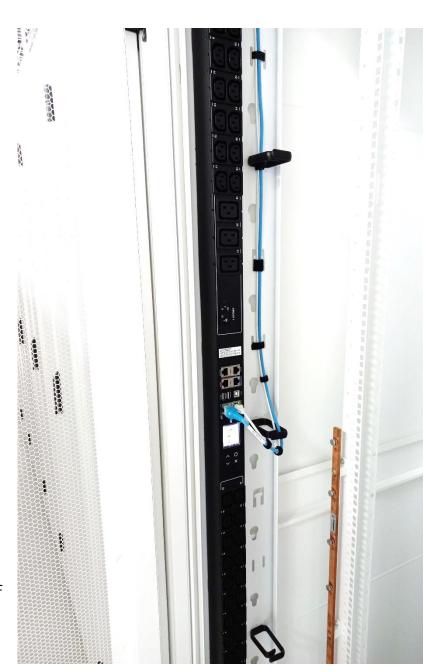

Racks de 47 UR Legrand Puerta Frontal tipo Malla Puerta Trasera Doble Hoja

- Back View in Hot Aisle
- Two Legrand A+B PDUs
- 48 x 2 Regulated Sockets
- Double Fiber Optic Access

Legrand
Managed and
Redundant
PDUs with 48
outlets each
(C13 – C19)