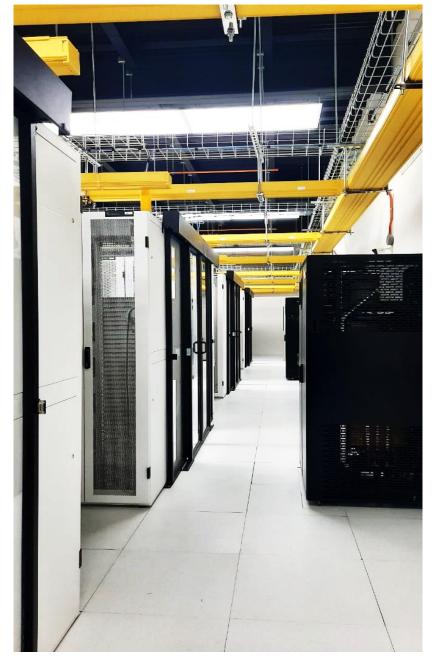

IT Room #1 100% in Operation

Cold Aisle Confined Space

Air
Conditioning
by Perforated
Technical Floor
to Ensure Air
Flow Precision

- Front View in Cold Aisle
- Automatic Temperature and Humidity Sensors in Each Rack

 Each Rack Supports up to 6 PDUs of 48 Outlets

- Hot Hall
- Confined space

Wide Spaces that Allow Large Equipment to Enter

Gas Predictive System

Early Detection System for Harmful Particles and Gases

**VESDA** 