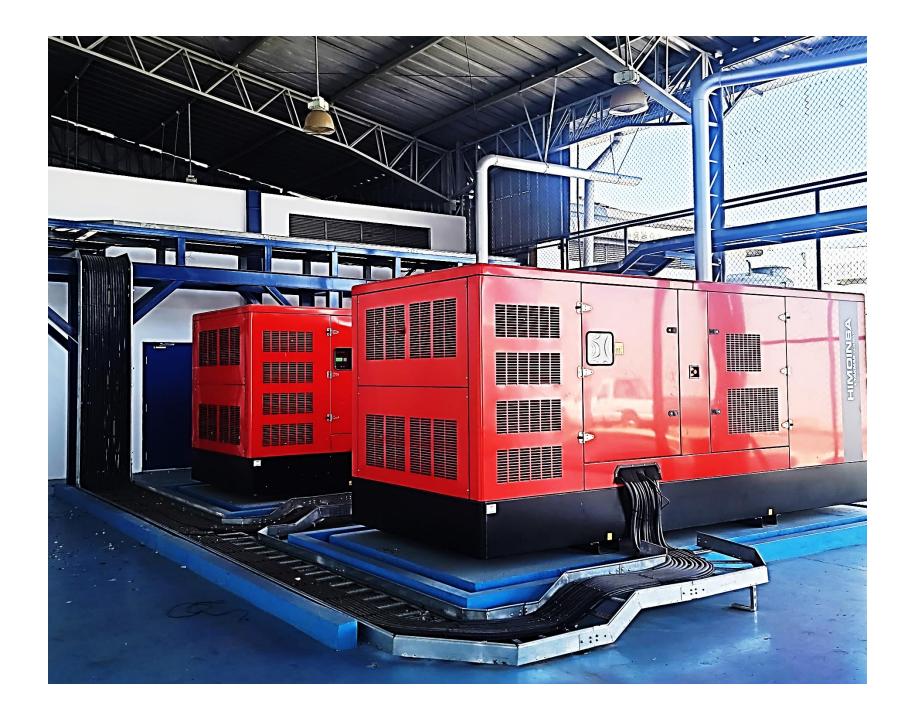

Environments

A and B

ABB Scalable, Manageable and Redundant Equipment

SERVIDOR DE DOBLE FUENTE Y SWITCH DE 1 FUENTE

Generators of 807 KVA Himoinsa, with Synchronism

Total
Autonomy
with High
Power
Generators