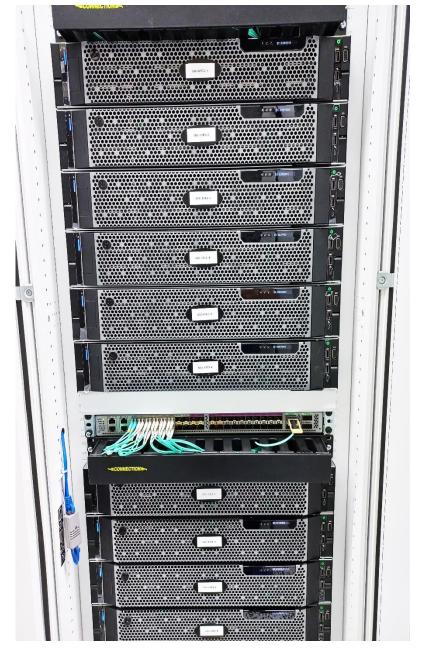

Racks de 47 UR Legrand Puerta Frontal tipo Malla Puerta Trasera Doble Hoja

- Back View in Hot Aisle
- Two Legrand A+B PDUs
- 48 x 2 Regulated Sockets
- Double Fiber Optic Access

Legrand
Managed and
Redundant
PDUs with 48
outlets each
(C13 – C19)

 Each Rack Supports up to 6 PDUs of 48 Outlets

- Hot Hall
- Confined space

Wide Spaces that Allow Large Equipment to Enter

Gas Predictive System

Early Detection System for Harmful Particles and Gases

**VESDA** 