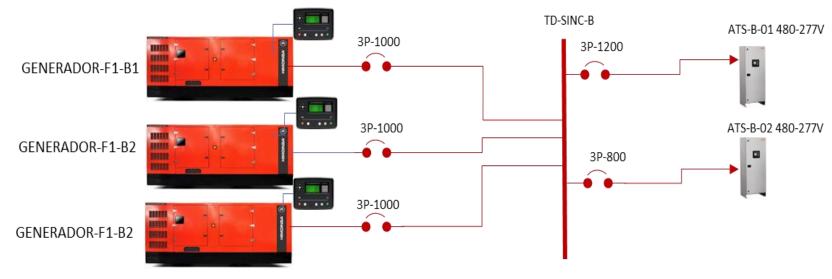

Environments

A and B

ABB Scalable, Manageable and Redundant Equipment

SERVIDOR DE DOBLE FUENTE Y SWITCH DE 1 FUENTE

Generators of 807 KVA Himoinsa, with Synchronism

Total
Autonomy
with High
Power
Generators