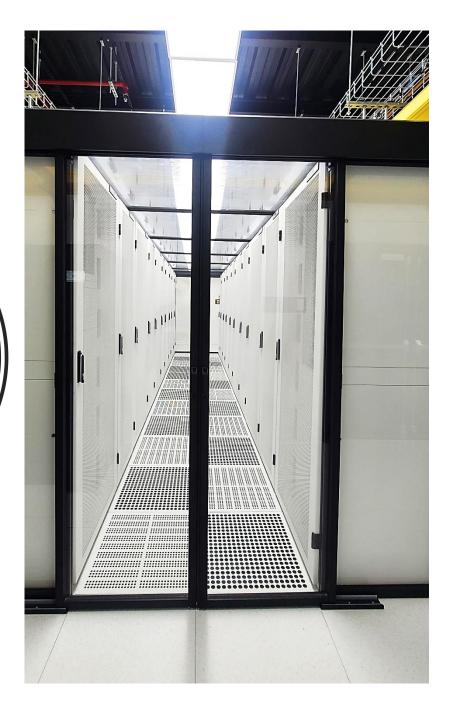

## IT ROOM 1 100% Done

- TIER III
- Capacity from 80 to 104 Racks
- Up to 47 RU of Space per Rack
- Up to 17 KVA per Rack
- From 2 to 6 power connections per Rack
- Each connection with 48 C13/C19 sockets
- Double fiber optic connection up to 100 gbps
- Double cross connection to all racks
- UPS power from 4 hours
- Generation Energy up to 10 uninterrupted days
- 1.7 Million BTU of air conditioning per room, Redundancy 2 N + 1

IT Room #1 100% in Operation

Cold Aisle Confined Space

Air
Conditioning
by Perforated
Technical Floor
to Ensure Air
Flow Precision

- Front View in Cold Aisle
- Automatic Temperature and Humidity Sensors in Each Rack