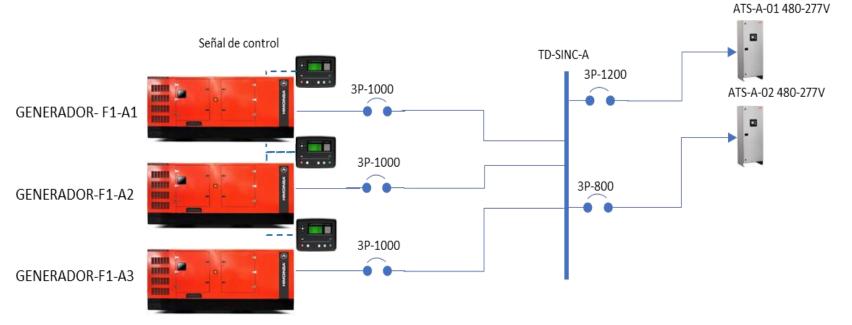

Environments

A and B

ABB Scalable, Manageable and Redundant Equipment

SERVIDOR DE DOBLE FUENTE Y SWITCH DE 1 FUENTE

Generators of 807 KVA Himoinsa, with Synchronism

Total
Autonomy
with High
Power
Generators