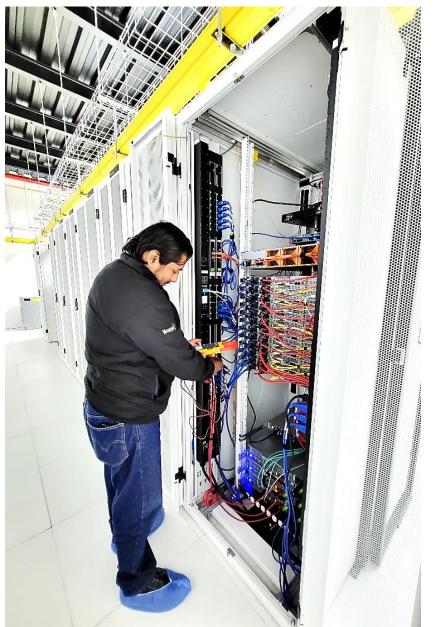

## IT ROOM 1 100% Done

- TIER III
- Capacity from 80 to 104 Racks
- Up to 47 RU of Space per Rack
- Up to 17 KVA per Rack
- From 2 to 6 power connections per Rack
- Each connection with 48 C13/C19 sockets
- Double fiber optic connection up to 100 gbps
- Double cross connection to all racks
- UPS power from 4 hours
- Generation Energy up to 10 uninterrupted days
- 1.7 Million BTU of air conditioning per room, Redundancy 2 N + 1

## IT ROOM 1 100% Done

- AC connection 120 /220 V
- DC -48 V connection available
- Temperature and Humidity Control for each Rack
- Preventive Detection of Harmful Particles and Gases
- Fire extinguishing in 5 seconds,
   Novec 1230 latest generation
- 4 Bottles for Each Room
- Availability Monitoring 24x7
- Private Physical Security
- Strict Facial and Fingerprint Biometric Access Control
- In process ISO 27001 and PCI-DSS