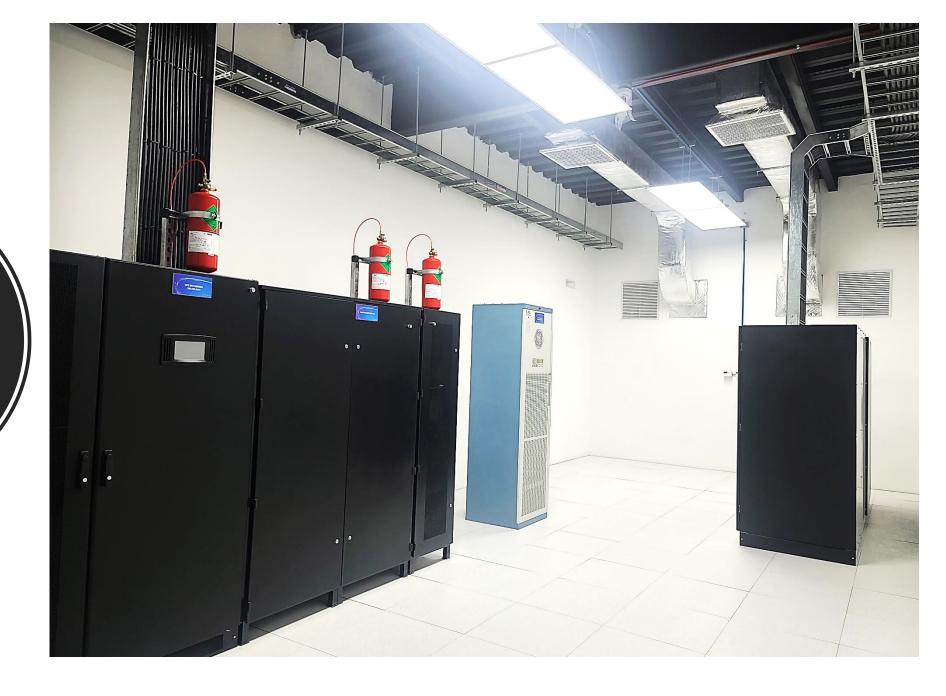

## IT ROOM 1 100% Done

- AC connection 120 /220 V
- DC -48 V connection available
- Temperature and Humidity Control for each Rack
- Preventive Detection of Harmful Particles and Gases
- Fire extinguishing in 5 seconds,
   Novec 1230 latest generation
- 4 Bottles for Each Room
- Availability Monitoring 24x7
- Private Physical Security
- Strict Facial and Fingerprint Biometric Access Control
- In process ISO 27001 and PCI-DSS

Supplier
Rooms with
1Km
Underground
Fiber Access in
Environments
A and B

IT Room 2 30%
Total Progress
100% Civil
Works finished

Fire Suppression Novec 1230 3rd Generation

Air conditioning 10 teams of 103 Kw in environments A and B