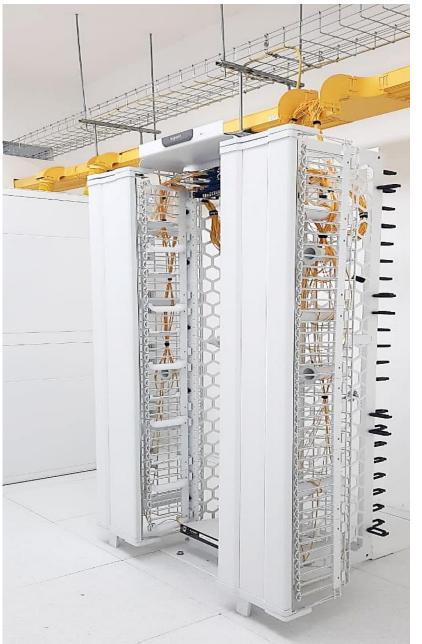

Fiber Runner with Two
Run Legs and
Copper Run
Ladder

Health
Monitoring

Cross Rooms
Connection
Environments
A and B

Capacity of 6400 3mm Fibers X 2 Quarts A and B

12-Wire Trunk
Connections
with High
Density Hot
Plug MTP /
MPO