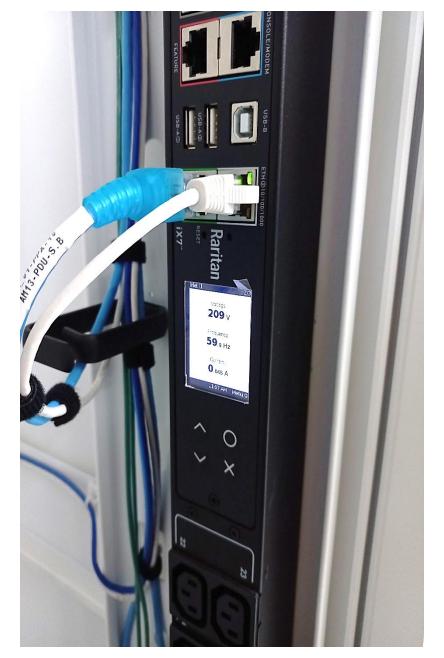

Air Conditioning Protected Equipment in Environments A and B

Power
Rooms ABB
Panels in
Environment
s A and B

Monitorable ABB Equipment in Environments A and B

2 x 500 KVA

ABB UPS

Rooms and

1000 Amp

Rectifiers in

Environments

A and B

ABB Scalable, Manageable and Redundant Equipment

SERVIDOR DE DOBLE FUENTE Y SWITCH DE 1 FUENTE

Generators of 807 KVA Himoinsa, with Synchronism

Total
Autonomy
with High
Power
Generators