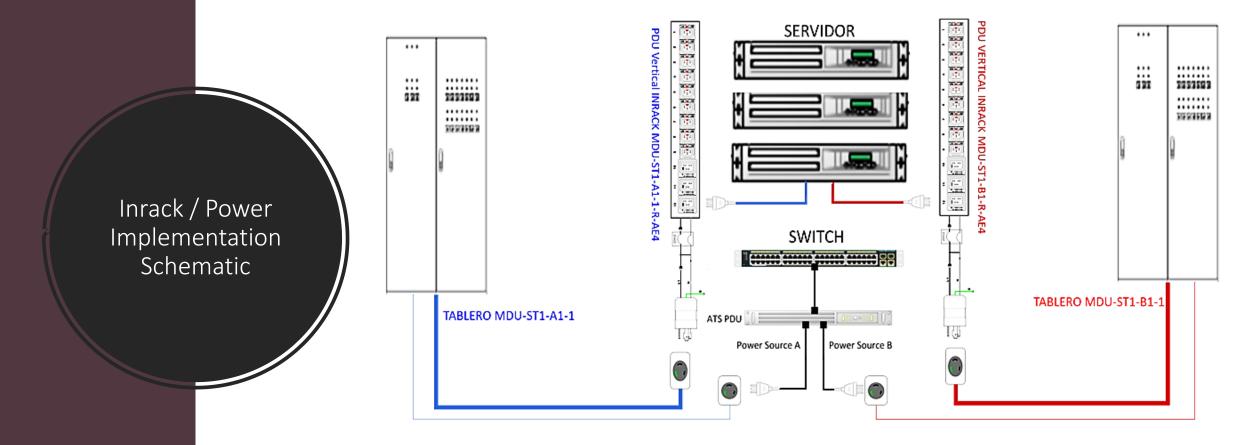

Racks de 47 UR Legrand Puerta Frontal tipo Malla Puerta Trasera Doble Hoja

- Back View in Hot Aisle
- Two Legrand A+B PDUs
- 48 x 2 Regulated Sockets
- Double Fiber Optic Access

Legrand
Managed and
Redundant
PDUs with 48
outlets each
(C13 – C19)

 Each Rack Supports up to 6 PDUs of 48 Outlets

- Hot Hall
- Confined space

Wide Spaces that Allow Large Equipment to Enter

Gas Predictive System

Early Detection System for Harmful Particles and Gases

**VESDA** 