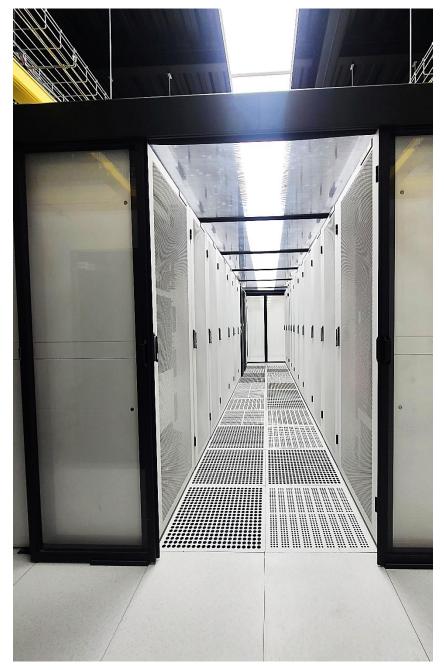

## IT ROOM 1 100% Done

- TIER III
- Capacity from 80 to 104 Racks
- Up to 47 RU of Space per Rack
- Up to 17 KVA per Rack
- From 2 to 6 power connections per Rack
- Each connection with 48 C13/C19 sockets
- Double fiber optic connection up to 100 gbps
- Double cross connection to all racks
- UPS power from 4 hours
- Generation Energy up to 10 uninterrupted days
- 1.7 Million BTU of air conditioning per room, Redundancy 2 N + 1

IT Room #1 100% in Operation

Cold Aisle Confined Space

Air
Conditioning
by Perforated
Technical Floor
to Ensure Air
Flow Precision

- Front View in Cold Aisle
- Automatic Temperature and Humidity Sensors in Each Rack