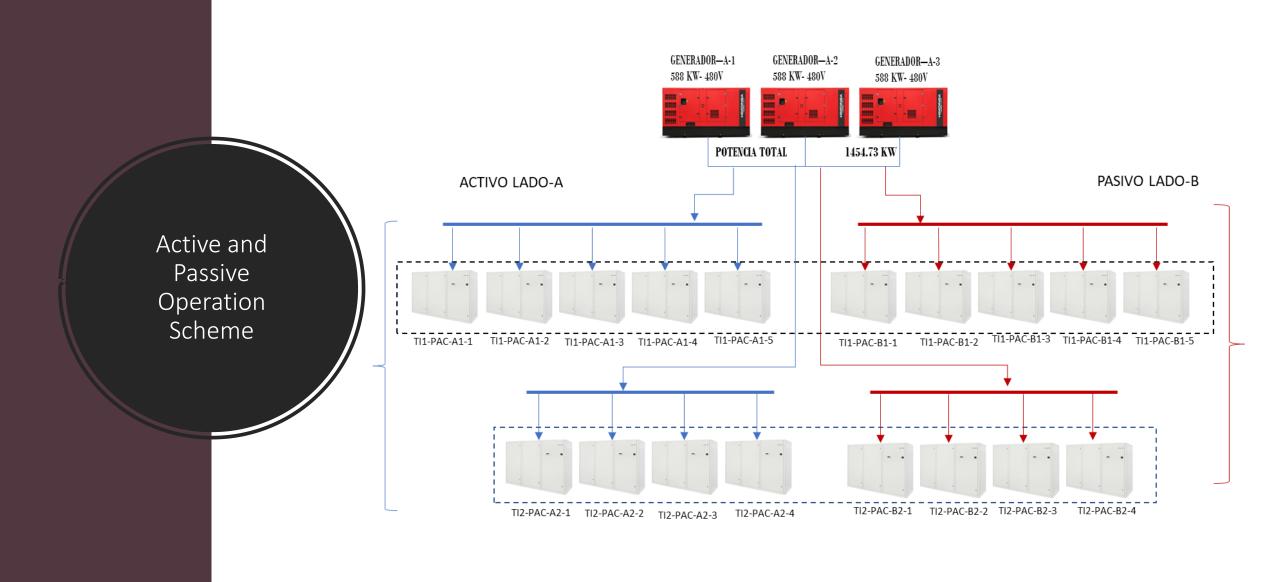

Environments

A and B

ABB Scalable, Manageable and Redundant Equipment

SERVIDOR DE DOBLE FUENTE Y SWITCH DE 1 FUENTE

Generators of 807 KVA Himoinsa, with Synchronism

Total
Autonomy
with High
Power
Generators