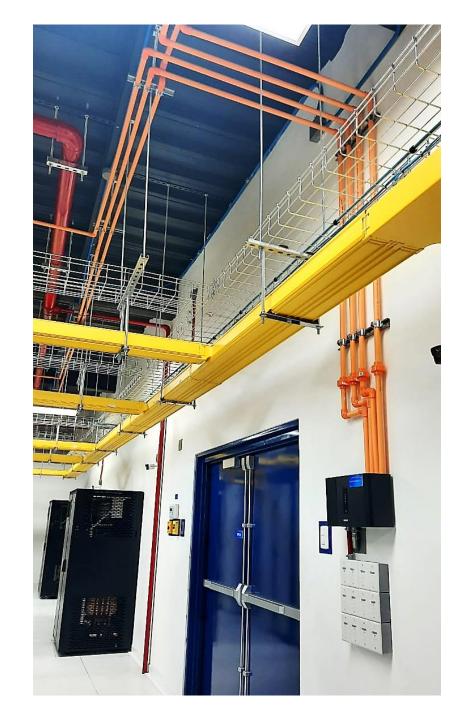

Fiber Runner with Two
Run Legs and
Copper Run
Ladder

Health
Monitoring

Cross Rooms
Connection
Environments
A and B

Capacity of 6400 3mm Fibers X 2 Quarts A and B

12-Wire Trunk
Connections
with High
Density Hot
Plug MTP /
MPO

Supplier
Rooms with
1Km
Underground
Fiber Access in
Environments
A and B

IT Room 2 30%
Total Progress
100% Civil
Works finished

Fire Suppression Novec 1230 3rd Generation

Air conditioning 10 teams of 103 Kw in environments A and B