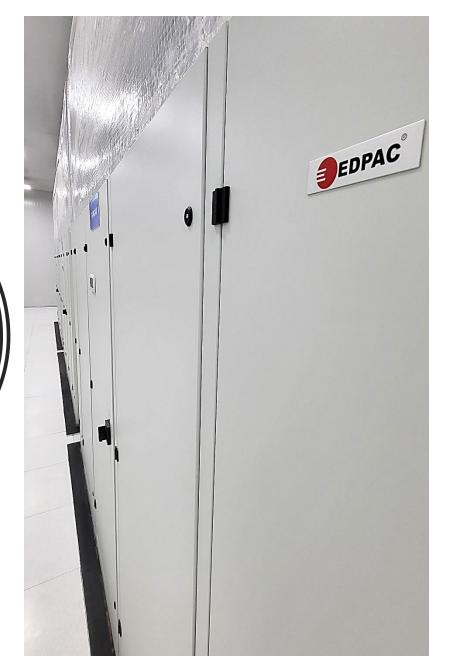

Supplier
Rooms with
1Km
Underground
Fiber Access in
Environments
A and B

IT Room 2 30%
Total Progress
100% Civil
Works finished

Fire Suppression Novec 1230 3rd Generation

Air conditioning 10 teams of 103 Kw in environments A and B

Air Conditioning Protected Equipment in Environments A and B

Power
Rooms ABB
Panels in
Environment
s A and B

Monitorable ABB Equipment in Environments A and B

2 x 500 KVA

ABB UPS

Rooms and

1000 Amp

Rectifiers in