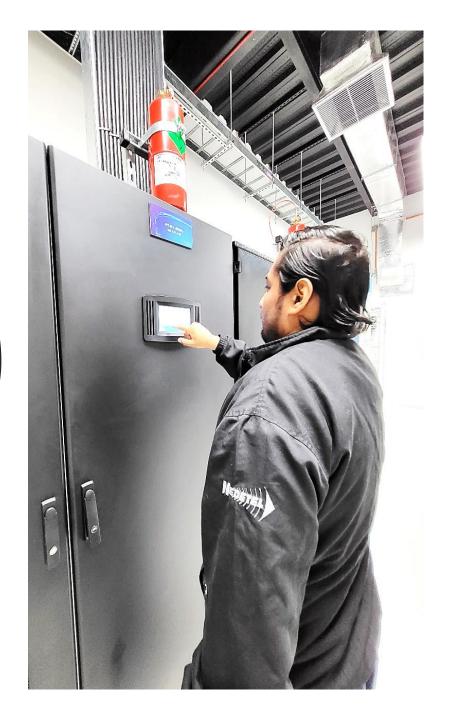

## IT ROOM 1 100% Done

- AC connection 120 /220 V
- DC -48 V connection available
- Temperature and Humidity Control for each Rack
- Preventive Detection of Harmful Particles and Gases
- Fire extinguishing in 5 seconds,
   Novec 1230 latest generation
- 4 Bottles for Each Room
- Availability Monitoring 24x7
- Private Physical Security
- Strict Facial and Fingerprint Biometric Access Control
- In process ISO 27001 and PCI-DSS

Supplier
Rooms with
1Km
Underground
Fiber Access in
Environments
A and B

IT Room 2 30%
Total Progress
100% Civil
Works finished

Fire Suppression Novec 1230 3rd Generation

Air conditioning 10 teams of 103 Kw in environments A and B