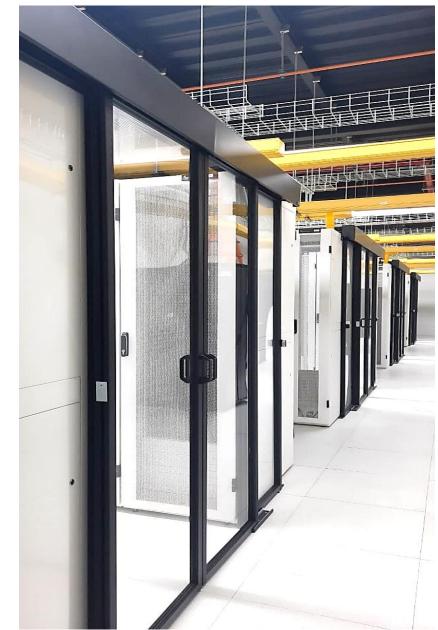

IT Room #1 100% in Operation

Cold Aisle Confined Space

Air
Conditioning
by Perforated
Technical Floor
to Ensure Air
Flow Precision

- Front View in Cold Aisle
- Automatic Temperature and Humidity Sensors in Each Rack

Racks de 47 UR Legrand Puerta Frontal tipo Malla Puerta Trasera Doble Hoja

- Back View in Hot Aisle
- Two Legrand A+B PDUs
- 48 x 2 Regulated Sockets
- Double Fiber Optic Access

Legrand
Managed and
Redundant
PDUs with 48
outlets each
(C13 – C19)