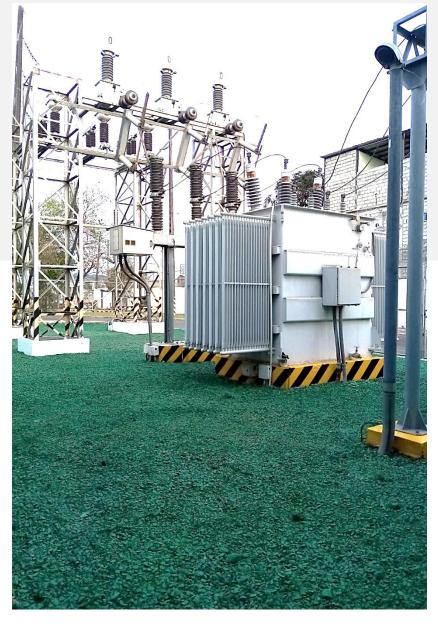

Electrical Sub Station with a capacity of 7,500 KVA

 Own Electrical Sub Station with large reserve capacity for customer growth.

Electrical Panel Rooms in Environments A and B

Equipment Preparation Room and Coworking