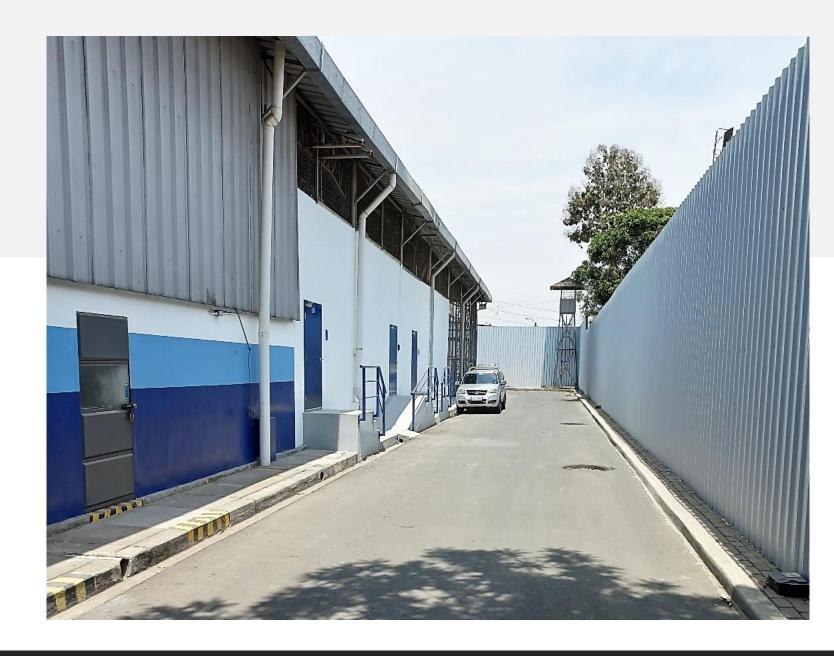

# Technical area parking

- Ample parking spaces, entry of equipment and stay of the client's technical personnel.
- Access controls by communication of 3 checkpoints and internal armed mobilization.