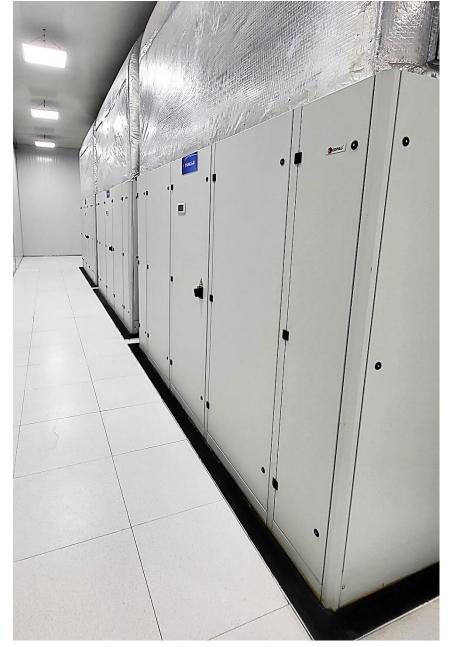

Supplier
Rooms with
1Km
Underground
Fiber Access in
Environments
A and B

IT Room 2 30%
Total Progress
100% Civil
Works finished

Fire Suppression Novec 1230 3rd Generation

Air conditioning 10 teams of 103 Kw in environments A and B

Air Conditioning Protected Equipment in Environments A and B

Power
Rooms ABB
Panels in
Environment
s A and B

Monitorable ABB Equipment in Environments A and B

2 x 500 KVA

ABB UPS

Rooms and

1000 Amp

Rectifiers in