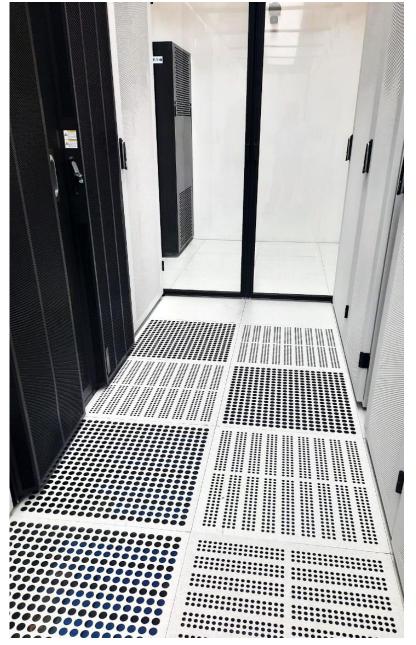

IT Room #1 100% in Operation

Cold Aisle Confined Space

Air
Conditioning
by Perforated
Technical Floor
to Ensure Air
Flow Precision

- Front View in Cold Aisle
- Automatic Temperature and Humidity Sensors in Each Rack