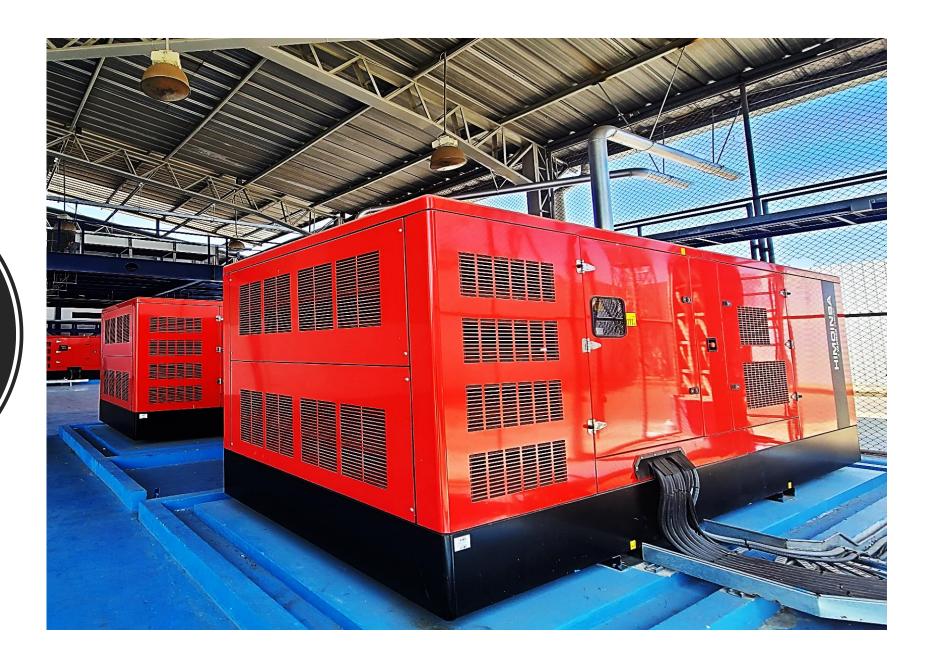

Environments

A and B

ABB Scalable, Manageable and Redundant Equipment

SERVIDOR DE DOBLE FUENTE Y SWITCH DE 1 FUENTE

Generators of 807 KVA Himoinsa, with Synchronism

Total
Autonomy
with High
Power
Generators