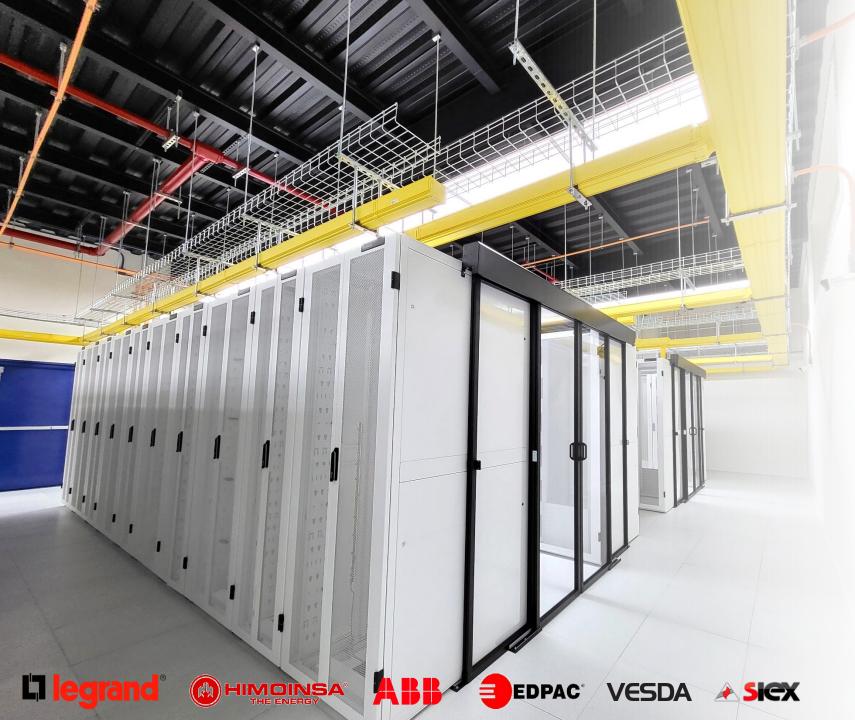

## IT ROOM 1 100% Done

- TIER III
- Capacity from 80 to 104 Racks
- Up to 47 RU of Space per Rack
- Up to 17 KVA per Rack
- From 2 to 6 power connections per Rack
- Each connection with 48 C13/C19 sockets
- Double fiber optic connection up to 100 gbps
- Double cross connection to all racks
- UPS power from 4 hours
- Generation Energy up to 10 uninterrupted days
- 1.7 Million BTU of air conditioning per room, Redundancy 2 N + 1

## IT ROOM 1 100% Done

- AC connection 120 /220 V
- DC -48 V connection available
- Temperature and Humidity Control for each Rack
- Preventive Detection of Harmful Particles and Gases
- Fire extinguishing in 5 seconds,
   Novec 1230 latest generation
- 4 Bottles for Each Room
- Availability Monitoring 24x7
- Private Physical Security
- Strict Facial and Fingerprint Biometric Access Control
- In process ISO 27001 and PCI-DSS

IT Room #1 100% in Operation

Cold Aisle Confined Space

Air
Conditioning
by Perforated
Technical Floor
to Ensure Air
Flow Precision

- Front View in Cold Aisle
- Automatic Temperature and Humidity Sensors in Each Rack

Racks de 47 UR Legrand Puerta Frontal tipo Malla Puerta Trasera Doble Hoja

- Back View in Hot Aisle
- Two Legrand A+B PDUs
- 48 x 2 Regulated Sockets
- Double Fiber Optic Access

Legrand
Managed and
Redundant
PDUs with 48
outlets each
(C13 – C19)