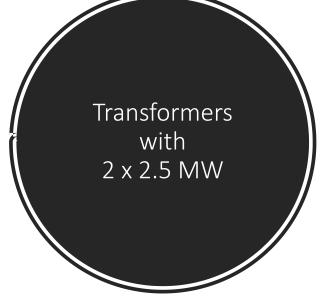

Electrical Sub Station with a capacity of 7,500 KVA

 Own Electrical Sub Station with large reserve capacity for customer growth.

Electrical Panel Rooms in Environments A and B

Equipment Preparation Room and Coworking