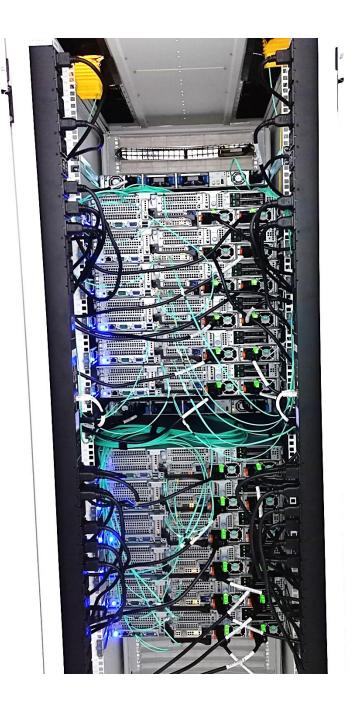

Racks de 47 UR Legrand Puerta Frontal tipo Malla Puerta Trasera Doble Hoja

- Back View in Hot Aisle
- Two Legrand A+B PDUs
- 48 x 2 Regulated Sockets
- Double Fiber Optic Access

Legrand
Managed and
Redundant
PDUs with 48
outlets each
(C13 – C19)

 Each Rack Supports up to 6 PDUs of 48 Outlets

- Hot Hall
- Confined space

Wide Spaces that Allow Large Equipment to Enter

Gas Predictive System

Early Detection System for Harmful Particles and Gases

**VESDA** 