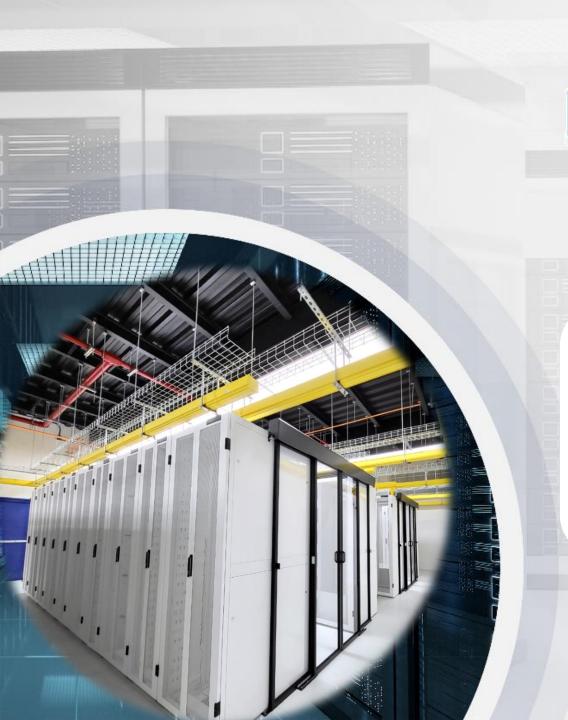

## IT ROOM 1 100% Done

- TIER III
- Capacity from 80 to 104 Racks
- Up to 47 RU of Space per Rack
- Up to 17 KVA per Rack
- From 2 to 6 power connections per Rack
- Each connection with 48 C13/C19 sockets
- Double fiber optic connection up to 100 gbps
- Double cross connection to all racks
- UPS power from 4 hours
- Generation Energy up to 10 uninterrupted days
- 1.7 Million BTU of air conditioning per room, Redundancy 2 N + 1

## IT ROOM 1 100% Done

- AC connection 120 /220 V
- DC -48 V connection available
- Temperature and Humidity Control for each Rack
- Preventive Detection of Harmful Particles and Gases
- Fire extinguishing in 5 seconds,
   Novec 1230 latest generation
- 4 Bottles for Each Room
- Availability Monitoring 24x7
- Private Physical Security
- Strict Facial and Fingerprint Biometric Access Control
- In process ISO 27001 and PCI-DSS

IT Room #1 100% in Operation

Cold Aisle Confined Space

Air
Conditioning
by Perforated
Technical Floor
to Ensure Air
Flow Precision

- Front View in Cold Aisle
- Automatic Temperature and Humidity Sensors in Each Rack