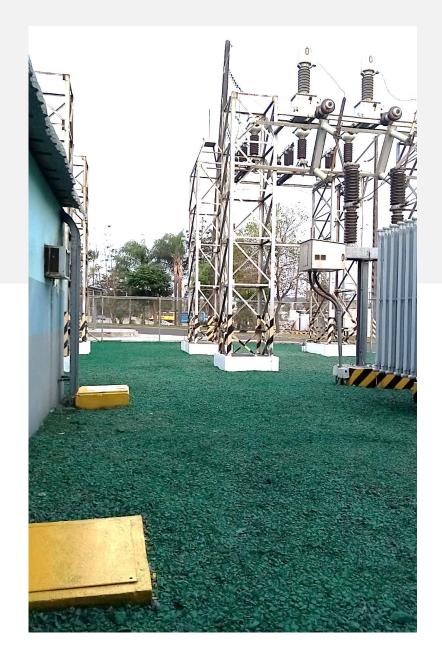

Electrical Sub Station with a capacity of 7,500 KVA

 Own Electrical Sub Station with large reserve capacity for customer growth.

Electrical Panel Rooms in Environments A and B

Equipment Preparation Room and Coworking