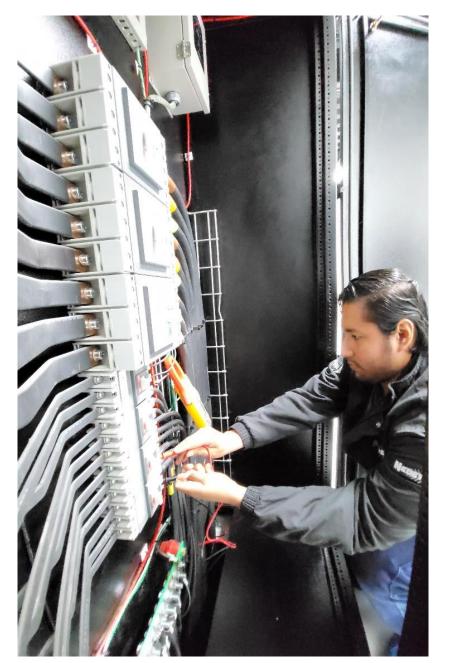

Fiber Runner with Two
Run Legs and
Copper Run
Ladder

Health
Monitoring

Cross Rooms
Connection
Environments
A and B

Capacity of 6400 3mm Fibers X 2 Quarts A and B

12-Wire Trunk
Connections
with High
Density Hot
Plug MTP /
MPO

Supplier
Rooms with
1Km
Underground
Fiber Access in
Environments
A and B

IT Room 2 30%
Total Progress
100% Civil
Works finished

Fire Suppression Novec 1230 3rd Generation

Air conditioning 10 teams of 103 Kw in environments A and B