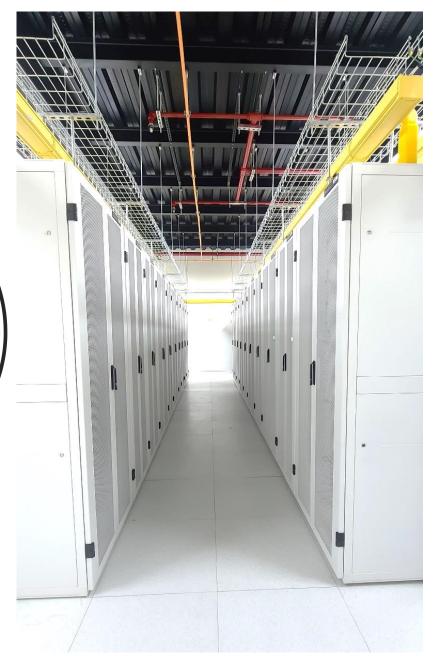

IT Room #1 100% in Operation

Cold Aisle Confined Space

Air
Conditioning
by Perforated
Technical Floor
to Ensure Air
Flow Precision

- Front View in Cold Aisle
- Automatic Temperature and Humidity Sensors in Each Rack