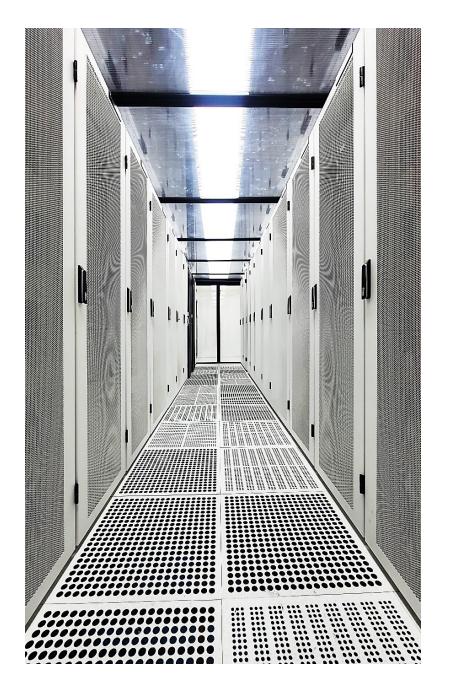

## IT ROOM 1 100% Done

- TIER III
- Capacity from 80 to 104 Racks
- Up to 47 RU of Space per Rack
- Up to 17 KVA per Rack
- From 2 to 6 power connections per Rack
- Each connection with 48 C13/C19 sockets
- Double fiber optic connection up to 100 gbps
- Double cross connection to all racks
- UPS power from 4 hours
- Generation Energy up to 10 uninterrupted days
- 1.7 Million BTU of air conditioning per room, Redundancy 2 N + 1

IT Room #1 100% in Operation

Cold Aisle Confined Space

Air
Conditioning
by Perforated
Technical Floor
to Ensure Air
Flow Precision

- Front View in Cold Aisle
- Automatic Temperature and Humidity Sensors in Each Rack