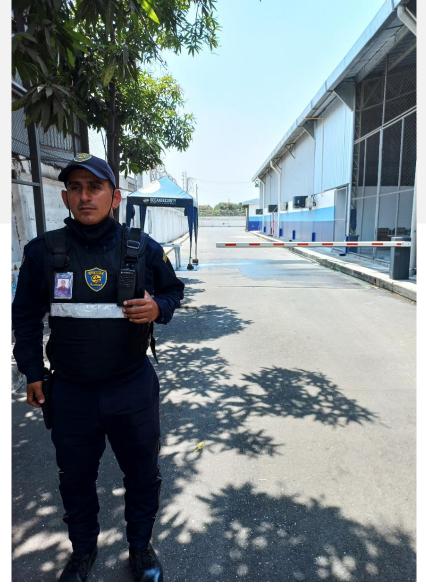

## Physical and Logical Security

- Private Company with 24x7x365
   Service Points, Triple security control, reports and strict controls on entering the Data center and offices.
- Restricted access control with facial recognition biometrics to IT rooms and fingerprint access to each data center area.
- The control begins from the entrance of the vehicle to its exit.