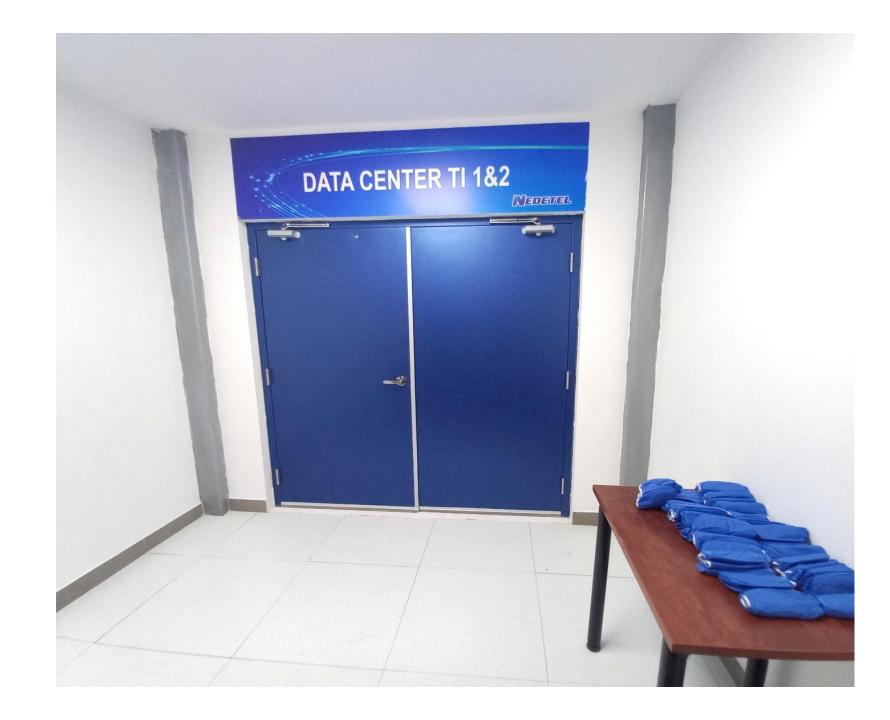

Supplier
Rooms with
1Km
Underground
Fiber Access in
Environments
A and B

IT Room 2 30%
Total Progress
100% Civil
Works finished

Fire Suppression Novec 1230 3rd Generation

Air conditioning 10 teams of 103 Kw in environments A and B