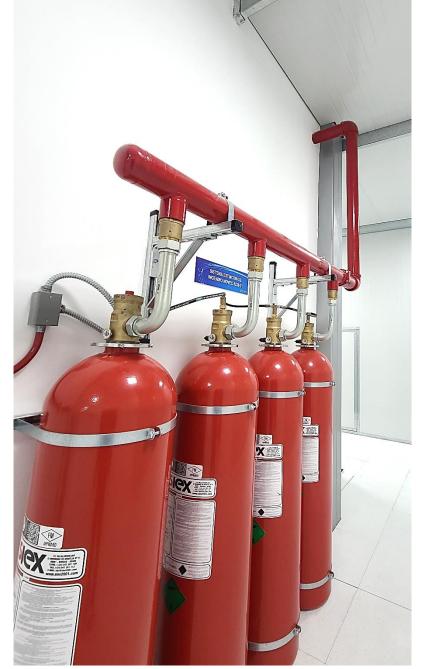

## IT ROOM 1 100% Done

- AC connection 120 /220 V
- DC -48 V connection available
- Temperature and Humidity Control for each Rack
- Preventive Detection of Harmful Particles and Gases
- Fire extinguishing in 5 seconds,
   Novec 1230 latest generation
- 4 Bottles for Each Room
- Availability Monitoring 24x7
- Private Physical Security
- Strict Facial and Fingerprint Biometric Access Control
- In process ISO 27001 and PCI-DSS