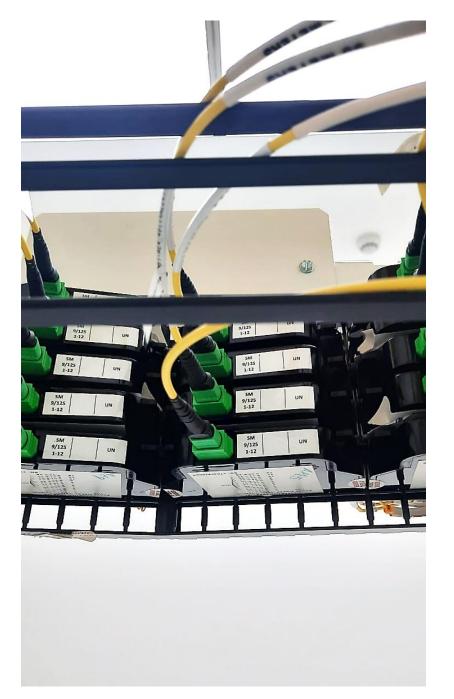

Fiber Runner with Two
Run Legs and
Copper Run
Ladder

Health
Monitoring

Cross Rooms
Connection
Environments
A and B

Capacity of 6400 3mm Fibers X 2 Quarts A and B

12-Wire Trunk
Connections
with High
Density Hot
Plug MTP /
MPO